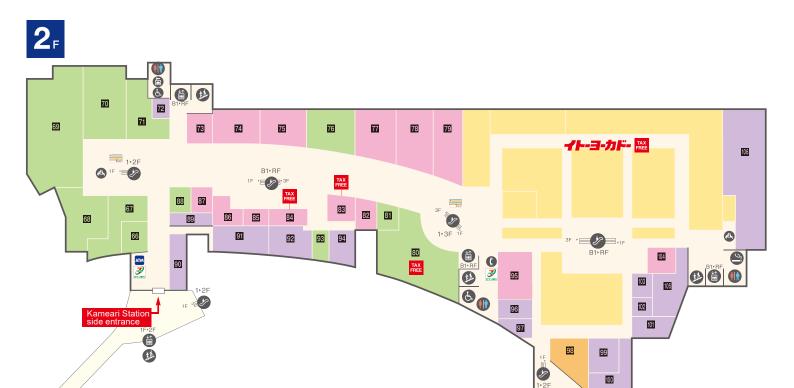

ffs                                    | 60 | Gyoza no Ohsho<br>Chinese Restaurant                                |  |
|         |                                                               |       |                                                              | 42              | V2&M by Fruits Bar AOKI<br>Fruit Juice Bar                    | 61 | Saizeriya<br>Italian Restaurant                                     |  |
|         |                                                               |       |                                                              | 43              | Sushi Choushimaru Miyabi<br><sub>Sushi</sub>                  | 62 | <b>BAQET</b><br>Western Restaurant                                  |  |

**JACK IN THE DONUTS** 





**Kibiya** Japanese Food Restaurant



- tutu anna
- **RETRO GALLERY** Ladies' and Men's Wear • Knickknack
- any FAM Ladies' and Kids' Wear
- Men's and Ladies' Wear
- **GLOBAL WORK**
- CIAOPANIC TYPY
- L.L.Bean
- Outdoor Fashion Goods GRAN SAC'S
- - **ABC-MART GRAND STAGE**
- **BRICK HOUSE by Tokyo Shirts**
- **JEWELRY TSUTSUMI**
- in the groove LAB.
- **SPORTS MARIO Run&Fitness**
- BANKAN

- SHEL'TTER GREEN Ornamental Foliage Plants
- Francfranc
- **Books Kinokuniya**
- Household Goods **TOWER RECORDS**
- AWESOME STORE
- LAKOLE
  - Ladies' and Men's Wear · Household Goods
- Clothing Items Household Goods Food FREE
- Celule
- JINS
- Glasses
- eyecity Contact Lenses Shop

Wa Cafe Tsumugi

## Benesse English Classroom - BE Studio English School

- JTB
- **UNIX Beauty Innovation**
- **ABC Cooking Studio** Cooking Classes
- Ario