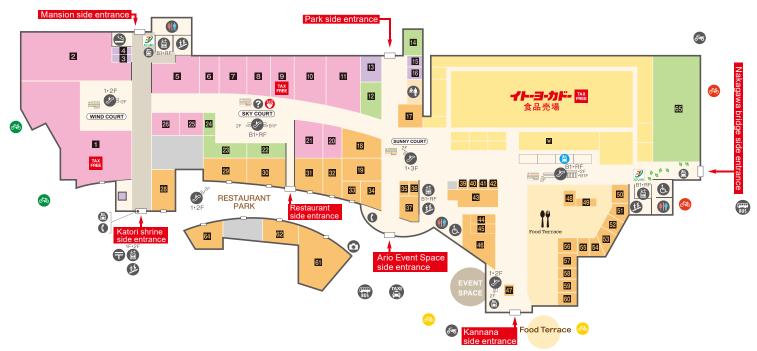

| FASHION |                                                               | GOODS |                                                              | GOURMET & FOODS |                                                               |    |                                                                     |  |
|---------|---------------------------------------------------------------|-------|--------------------------------------------------------------|-----------------|---------------------------------------------------------------|----|---------------------------------------------------------------------|--|
| 1       | UNIQLO Ladies', Men's, Kids' and Baby's Wear                  |       | Flying Tiger Copenhagen<br>Household Goods                   | 17              | ANTENDO<br>Bakery                                             | 45 | Tokyo Aburagumi Sohonten<br>Ario Kameari-gumi<br>Abura soba noodles |  |
| 2       | H & M Teens, Ladies, Men's and Kids Wear                      |       | Cycle Base Asahi<br>Bikes                                    | 18              | KALDI COFFEE FARM Coffee Beans • Imported Food                | 46 | McDonald's<br>Hamburgers                                            |  |
| 5       | AZUL by moussy<br>Ladies' and Men's Wear                      |       | LUSH<br>Natural Cosmetics                                    | 19              | St.Cousair · Kuzefuku Shoten Japanese and Western groceries   | 47 | MOMI&TOY'S<br>Crepe · Tapioca Drink                                 |  |
| 6       | LEPSIM<br>Ladies' Wear                                        |       | THE COSMOS<br>Cosmetics                                      | 28              | STARBUCKS COFFEE Cafe                                         | 48 | Narita Dream Dairy Farm<br>Soft-serve Ice Cream                     |  |
| 7       | earth music & ecology natural store<br>Ladies' and Kids' Wear |       | AENA Cosmetics · Supplement                                  | 29              | <b>Yakiniku Yamato</b><br>Yakiniku Grilled Meat               | 49 | COSTA COFFEE<br>Café                                                |  |
| 8       | ROPÉ PICNIC<br>Ladies' Wear • Fashion Goods                   |       | Pet shop KOJIMA<br>Pet Shop                                  | 30              | Tonkatsu Chazuke Shinjuku Suzuya<br>Tonkatsu                  | 50 | Niku no Gochiso Yamato<br>Rice Bowl with Toppings                   |  |
| 9       | INGNI<br>Ladies' Wear                                         |       | SERVICE                                                      | 31              | IKINARI! STEAK<br>Steak Specialty Store                       | 51 | <b>bb.q olives chicken café</b><br>Fried Chicken                    |  |
| 10      | AMERICAN HOLIC<br>Ladies' Wear                                |       | QB HOUSE<br>Hair Salon                                       | 32              | Spaghetti no Pancho<br>Pasta                                  | 52 | Tori Paitan Ramen Jiyugaoka Kageyama<br>Ramen                       |  |
| 11      | niko and<br>Ladies' and Men's Wear                            |       | <b>Hakuyosha</b><br>Cleaner's                                | 33              | Benitora Gyozabou, HONG HU JIAO ZI FANG<br>Chinese Restaurant | 53 | Parmenara<br>Fresh Pasta • Pizza                                    |  |
| 20      | studio CLIP<br>Ladies' Wear ∙ Fashion Goods                   |       | Koide Camera<br>Photo Print/ID Photo/On-location Photo Shoot | 34              | Yomenya Goemon<br>Pasta                                       | 54 | Ringer Hut<br>Nagasaki Chanpon noodles                              |  |
| 21      | coen<br>Ladies' and Men's Wear                                |       | Seven Hoken Shop<br>Insurance                                | 35              | B-R 31 ICE CREAM<br>Ice Cream                                 | 55 | TEXAS KING STEAK Steak · Hamburg                                    |  |
| 25      | <b>Lattice</b> Fashion Accessories                            |       | Wonder Price<br>Purchasing specialty store                   | 36              | TAPIOCA SWEETS BullPulu<br>Tapioca Drink                      | 56 | Marugame Seimen<br>Udon Noodles                                     |  |
| 26      | PARTS CLUB<br>Beads & accessories                             |       | <b>Takarakuji Chance Center</b><br>Takarakuji (lottery) Shop | 37              | Yoshokuya Sandaime Taimeiken<br>Western Restaurant            | 57 | Tsukiji Gindaco<br>Takoyaki (Octopus Balls)                         |  |
|         |                                                               |       |                                                              | 39              | Tonkatsu Shinjuku Saboten<br>Tonkatsu                         | 58 | OOTOYA<br>Japanese Set Meal                                         |  |
|         |                                                               |       |                                                              | 40              | Oishii Egao TRIPRO<br>Chicken Side Dish                       | 59 | Gingatei<br>Curry                                                   |  |
|         |                                                               |       |                                                              | 41              | beard papa's + Cream Puffs                                    | 60 | Gyoza no Ohsho<br>Chinese Restaurant                                |  |
|         |                                                               |       |                                                              | 42              | V2&M by Fruits Bar AOKI<br>Fruit Juice Bar                    | 61 | Saizeriya<br>Italian Restaurant                                     |  |
|         |                                                               |       |                                                              | 43              | Sushi Choushimaru Miyabi<br><sub>Sushi</sub>                  | 62 | <b>BAQET</b><br>Western Restaurant                                  |  |

**JACK IN THE DONUTS** 

**Kibiya** Japanese Food Restaurant

- tutu anna
- **RETRO GALLERY** Ladies' and Men's Wear • Knickknack
- any FAM Ladies' and Kids' Wear
- Men's and Ladies' Wear
- **GLOBAL WORK**
- CIAOPANIC TYPY
- L.L.Bean
- Outdoor Fashion Goods GRAN SAC'S
- - **ABC-MART GRAND STAGE**
- **BRICK HOUSE by Tokyo Shirts**
- **JEWELRY TSUTSUMI**
- in the groove LAB.
- **SPORTS MARIO Run&Fitness**
- BANKAN

- SHEL'TTER GREEN Ornamental Foliage Plants
- Francfranc
- **Books Kinokuniya**
- Household Goods **TOWER RECORDS**
- AWESOME STORE
- LAKOLE
  - Ladies' and Men's Wear · Household Goods
- Clothing Items Household Goods Food FREE
- Celule
- JINS
- Glasses
- eyecity Contact Lenses Shop

Wa Cafe Tsumugi

## Benesse English Classroom - BE Studio English School

- JTB
- **UNIX Beauty Innovation**
- **ABC Cooking Studio** Cooking Classes
- Ario Oshima Eye Clinic
- docomo Shop
  - Rehari
- Acupuncture Salon
- **Relaxation Space Raffine**
- **Bodies**
- MUSEE PLATINUM
- coco color Hair Color Salon
- **Beauty Face**Face Shaving/Facial Treatment
- **Beauty Eyelash**
- Re.Ra.Ku
- - Kameari Dental Dentistry, Orthodontics, Oral-Maxillofacial Surgery
- Seven Culture Club

# Lovetoxic ORIHICA Ladies' and Men's Wear Right-on Ladies', Men's and Kids' Wear ABC-MART **MURASAKI SPORTS BREEZE** petit main **BABYDOLL** Kids, Baby and Family Wear

Akachan Honpo TAX

Baby Goods

Party Rico The French Toast Factory French Toast · Pancakes · Western Food Megane ichiba Glasses · Hearing Aids 3COINS+plus Fashion · Household Goods i clock. mano creare Handicraft Store

|                                                                                                        | FASHION                                                       | GOODS                                                     |        | GOURMET                                                       | % F(  | OODS                                                                |
|--------------------------------------------------------------------------------------------------------|---------------------------------------------------------------|-----------------------------------------------------------|--------|---------------------------------------------------------------|-------|---------------------------------------------------------------------|
| 1                                                                                                      | UNIQLO Ladies', Men's, Kids' and Baby's Wear                  | Flying Tiger Copenhagen Household Goods                   | 17     | ANTENDO<br>Bakery                                             | 45    | Tokyo Aburagumi Sohonten<br>Ario Kameari-gumi<br>Abura soba noodles |
| 2                                                                                                      | H & M Teens, Ladies, Men's and Kids Wear                      | Cycle Base Asahi Bikes                                    | 18     | KALDI COFFEE FARM Coffee Beans · Imported Food                | 46    | McDonald's<br>Hamburgers                                            |
| 5                                                                                                      | AZUL by moussy<br>Ladies' and Men's Wear                      | 22 LUSH Natural Cosmetics                                 | 19     | St.Cousair · Kuzefuku Shoten Japanese and Western groceries   | 47    | MOMI&TOY'S<br>Crepe • Tapioca Drink                                 |
| 6                                                                                                      | LEPSIM<br>Ladies' Wear                                        | THE COSMOS Cosmetics                                      | 28     | STARBUCKS COFFEE Cafe                                         | 48    | Narita Dream Dairy Farm<br>Soft-serve Ice Cream                     |
| 7                                                                                                      | earth music & ecology natural store<br>Ladies' and Kids' Wear | 24 AENA Cosmetics · Supplement                            | 29     | <b>Yakiniku Yamato</b><br>Yakiniku Grilled Meat               | 49    | COSTA COFFEE<br>Café                                                |
| 8                                                                                                      | ROPÉ PICNIC<br>Ladies' Wear • Fashion Goods                   | Pet shop KOJIMA Pet Shop                                  | 30     | Tonkatsu Chazuke Shinjuku Suzuya<br>Tonkatsu                  | 50    | Niku no Gochiso Yamato<br>Rice Bowl with Toppings                   |
| 9                                                                                                      | INGNI<br>Ladies' Wear                                         | SERVICE                                                   | 31     | IKINARI! STEAK<br>Steak Specialty Store                       | 51    | <b>bb.q olives chicken café</b><br>Fried Chicken                    |
| 10                                                                                                     | AMERICAN HOLIC<br>Ladies' Wear                                | 3 QB HOUSE<br>Hair Salon                                  | 32     | Spaghetti no Pancho<br>Pasta                                  | 52    | Tori Paitan Ramen Jiyugaoka Kageyama<br>Ramen                       |
| 11                                                                                                     | niko and<br>Ladies' and Men's Wear                            | 4 Hakuyosha<br>Cleaner's                                  | 33     | Benitora Gyozabou, HONG HU JIAO ZI FANG<br>Chinese Restaurant | 53    | Parmenara<br>Fresh Pasta • Pizza                                    |
| 20                                                                                                     | studio CLIP<br>Ladies' Wear • Fashion Goods                   | Koide Camera Photo Print/ID Photo/On-location Photo Shoot | 34     | Yomenya Goemon<br>Pasta                                       | 54    | Ringer Hut<br>Nagasaki Chanpon noodles                              |
| 21                                                                                                     | coen<br>Ladies' and Men's Wear                                | Seven Hoken Shop Insurance                                | 35     | B-R 31 ICE CREAM<br>Ice Cream                                 | 55    | TEXAS KING STEAK<br>Steak · Hamburg                                 |
| 25                                                                                                     | <b>Lattice</b> Fashion Accessories                            | Wonder Price Purchasing specialty store                   | 36     | TAPIOCA SWEETS BullPulu<br>Tapioca Drink                      | 56    | Marugame Seimen<br>Udon Noodles                                     |
| 26                                                                                                     | PARTS CLUB<br>Beads & accessories                             | Takarakuji Chance Center Takarakuji (lottery) Shop        | 37     | Yoshokuya Sandaime Taimeiken<br>Western Restaurant            | 57    | <b>Tsukiji Gindaco</b><br>Takoyaki (Octopus Balls)                  |
|                                                                                                        |                                                               |                                                           | 39     | Tonkatsu Shinjuku Saboten<br>Tonkatsu                         | 58    | OOTOYA<br>Japanese Set Meal                                         |
|                                                                                                        |                                                               |                                                           | 40     | Oishii Egao TRIPRO<br>Chicken Side Dish                       | 59    | <b>Gingatei</b><br>Curry                                            |
|                                                                                                        |                                                               |                                                           | 41     | beard papa's + Cream Puffs                                    | 60    | Gyoza no Ohsho<br>Chinese Restaurant                                |
|                                                                                                        |                                                               |                                                           | 42     | V2&M by Fruits Bar AOKI<br>Fruit Juice Bar                    | 61    | Saizeriya<br>Italian Restaurant                                     |
|                                                                                                        |                                                               |                                                           | 43     | Sushi Choushimaru Miyabi Sushi                                | 62    | BAQET<br>Western Restaurant                                         |
|                                                                                                        |                                                               |                                                           | 44     | JACK IN THE DONUTS Doughnuts                                  | 64    | Kibiya<br>Japanese Food Restaurant                                  |
|                                                                                                        |                                                               |                                                           |        |                                                               |       |                                                                     |
|                                                                                                        |                                                               |                                                           |        |                                                               |       |                                                                     |
|                                                                                                        |                                                               |                                                           |        |                                                               |       |                                                                     |
|                                                                                                        | Japan.                                                        | Shope with this logo                                      | are    | tav-froo 友达坛:                                                 | 士包    |                                                                     |
| TAX Japan. Shops with this logo are tax-free. 有该标志的店为免税商 FREE Shop 0 마크가 있는 가게에서 면세가 가능합니다. 有該標誌的店為免稅商 |                                                               |                                                           |        |                                                               |       |                                                                     |
|                                                                                                        | Shop                                                          | · 미크기 ㅆ는 기계에서 i                                           | _: ^II | 1110日リビ・ 円成標                                                  | MC/ H | シャロ かり ノレイル ドロノロ ドスス 0                                              |