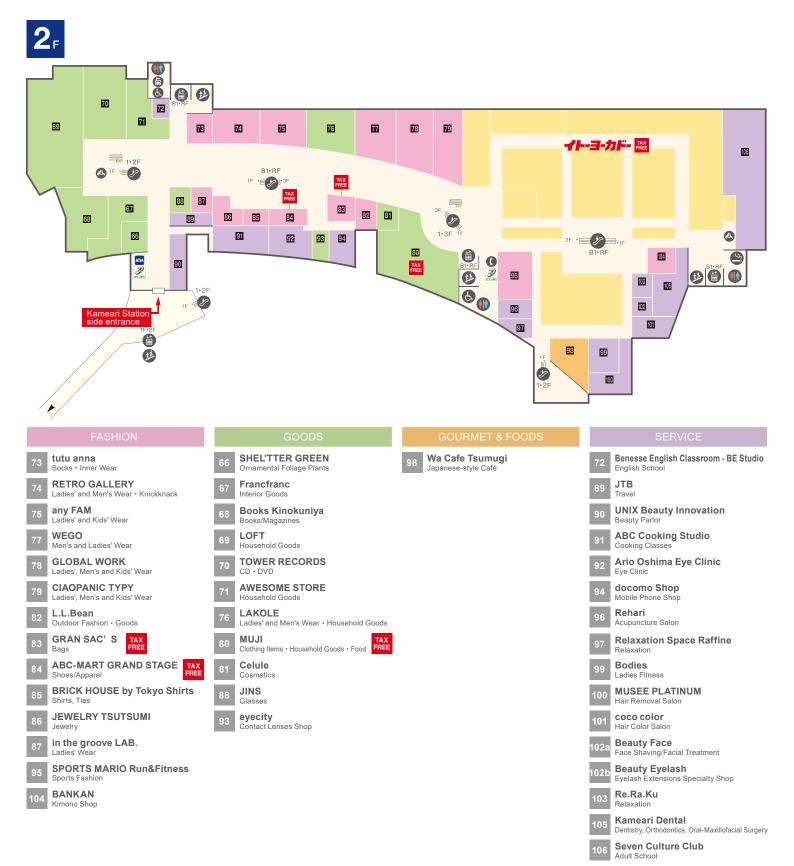

## Last updated : 2023.8.28 %Please note that the content may vary depending on the shop replacement

| FASHION                                           | GOODS                                         | GOURMET                                       | F& FOODS                                                               |
|---------------------------------------------------|-----------------------------------------------|-----------------------------------------------|------------------------------------------------------------------------|
| 1 UNIQLO<br>Ladies', Men's, Kids' and Baby's Wear | 12 Flying Tiger Copenhagen<br>Household Goods | 17 ANTENDO<br>Bakery                          | 45 Tokyo Aburagumi Sohonten<br>Ario Kameari-gumi<br>Abura soba noodles |
| 2 H & M                                           | 14 Cycle Base Asahi                           | 18 KALDI COFFEE FARM                          | 46 McDonald's                                                          |
| Teens, Ladies, Men's and Kids Wear                | Bikes                                         | Coffee Beans • Imported Food                  | Hamburgers                                                             |
| 5 AZUL by moussy                                  | 22 LUSH                                       | 19 St.Cousair · Kuzefuku Shoten               | 47 MOMI&TOY'S                                                          |
| Ladies' and Men's Wear                            | Natural Cosmetics                             | Japanese and Western groceries                | Crepe • Tapioca Drink                                                  |
| 6 LEPSIM                                          | 23 THE COSMOS                                 | 28 STARBUCKS COFFEE                           | 48 Narita Dream Dairy Farm                                             |
| Ladies' Wear                                      | Cosmetics                                     | Cafe                                          | Soft-serve Ice Cream                                                   |
| 7 earth music & ecology natural store             | 24 AENA                                       | 29 Yakiniku Yamato                            | 49 COSTA COFFEE                                                        |
| Ladies' and Kids' Wear                            | Cosmetics • Supplement                        | Yakiniku Grilled Meat                         | Café                                                                   |
| 8 ROPÉ PICNIC                                     | 65 Pet shop KOJIMA                            | 30 Tonkatsu Chazuke Shinjuku Suzuya           | 50 Niku no Gochiso Yamato                                              |
| Ladies' Wear • Fashion Goods                      | Pet Shop                                      | Tonkatsu                                      | Rice Bowl with Toppings                                                |
| 9 INGNI                                           | SERVICE                                       | 31 IKINARI! STEAK                             | 51 bb.q olives chicken café                                            |
| Ladies' Wear                                      |                                               | Steak Specialty Store                         | Fried Chicken                                                          |
| 10 AMERICAN HOLIC                                 | 3 QB HOUSE                                    | 32 Spaghetti no Pancho                        | 52 Tori Paitan Ramen Jiyugaoka Kageyama                                |
| Ladies' Wear                                      | Hair Salon                                    | Pasta                                         | Ramen                                                                  |
| 11 niko and                                       | 4 Hakuyosha                                   | 33 Benitora Gyozabou, HONG HU JIAO ZI FANG    | 53 Parmenara                                                           |
| Ladies' and Men's Wear                            | Cleaner's                                     | Chinese Restaurant                            | Fresh Pasta • Pizza                                                    |
| 20 studio CLIP                                    | 13 Koide Camera                               | 34 Yomenya Goemon                             | 54 Ringer Hut                                                          |
| Ladies' Wear • Fashion Goods                      | Photo Print/ID Photo/On-location Photo Shoot  | Pasta                                         | Nagasaki Chanpon noodles                                               |
| 21 coen                                           | 15 Seven Hoken Shop                           | 35 B-R 31 ICE CREAM                           | 55 TEXAS KING STEAK                                                    |
| Ladies' and Men's Wear                            | Insurance                                     | Ice Cream                                     | Steak • Hamburg                                                        |
| 25 Lattice                                        | 16 Wonder Price                               | 36 TAPIOCA SWEETS BullPulu                    | 56 Marugame Seimen                                                     |
| Fashion Accessories                               | Purchasing specialty store                    | Tapioca Drink                                 | Udon Noodles                                                           |
| 26 PARTS CLUB                                     | - Takarakuji Chance Center                    | 37 Yoshokuya Sandaime Taimeiken               | 57 Tsukiji Gindaco                                                     |
| Beads & accessories                               | Takarakuji (lottery) Shop                     | Western Restaurant                            | Takoyaki (Octopus Balls)                                               |
|                                                   |                                               | 39 Tonkatsu Shinjuku Saboten<br>Tonkatsu      | 58 OOTOYA<br>Japanese Set Meal                                         |
|                                                   |                                               | 40 Oishii Egao TRIPRO<br>Chicken Side Dish    | 59 Gingatei<br>Curry                                                   |
|                                                   |                                               | 41 beard papa's +<br>Cream Puffs              | 60 Gyoza no Ohsho<br>Chinese Restaurant                                |
|                                                   |                                               | 42 V2&M by Fruits Bar AOKI<br>Fruit Juice Bar | 61 Saizeriya<br>Italian Restaurant                                     |

TAX FREE

Shops with this logo are tax-free. 이 마크가 있는 가게에서 면세가 가능합니다. 有該標誌的店為免稅商店哦。

43

Doughnuts

Sushi Choushimaru Miyabi <sup>Sushi</sup>

JACK IN THE DONUTS

有该标志的店为免税商店哦。

BAQET

Western Restaurant

Kibiya Japanese Food Restaurant

TAX FREE

Shops with this logo are tax-free. 이 마크가 있는 가게에서 면세가 가능합니다. 有該標誌的店為免稅商店哦。

有该标志的店为免税商店哦。

Akachan Honpo TAX

Baby Goods

Shops with this logo are tax-free. 有该标志的店为免税商店哦。 이 마크가 있는 가게에서 면세가 가능합니다. 有該標誌的店為免稅商店哦。