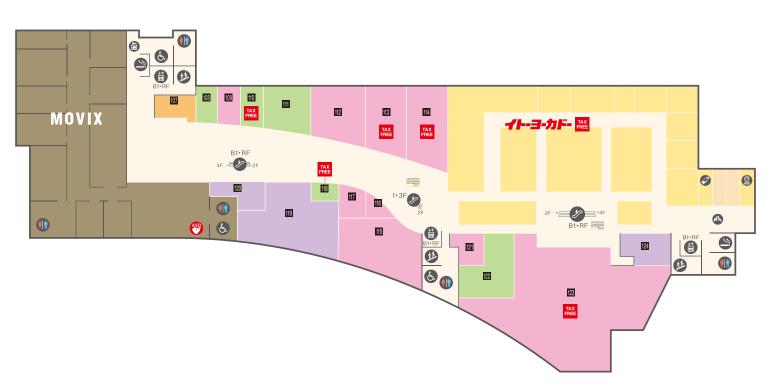

## Last updated : 2023.8.28 %Please note that the content may vary depending on the shop replacement

| FASHION                                           | GOODS                                         | GOURMET                                       | F& FOODS                                                               |
|---------------------------------------------------|-----------------------------------------------|-----------------------------------------------|------------------------------------------------------------------------|
| 1 UNIQLO<br>Ladies', Men's, Kids' and Baby's Wear | 12 Flying Tiger Copenhagen<br>Household Goods | 17 ANTENDO<br>Bakery                          | 45 Tokyo Aburagumi Sohonten<br>Ario Kameari-gumi<br>Abura soba noodles |
| 2 H & M                                           | 14 Cycle Base Asahi                           | 18 KALDI COFFEE FARM                          | 46 McDonald's                                                          |
| Teens, Ladies, Men's and Kids Wear                | Bikes                                         | Coffee Beans • Imported Food                  | Hamburgers                                                             |
| 5 AZUL by moussy                                  | 22 LUSH                                       | 19 St.Cousair · Kuzefuku Shoten               | 47 MOMI&TOY'S                                                          |
| Ladies' and Men's Wear                            | Natural Cosmetics                             | Japanese and Western groceries                | Crepe • Tapioca Drink                                                  |
| 6 LEPSIM                                          | 23 THE COSMOS                                 | 28 STARBUCKS COFFEE                           | 48 Narita Dream Dairy Farm                                             |
| Ladies' Wear                                      | Cosmetics                                     | Cafe                                          | Soft-serve Ice Cream                                                   |
| 7 earth music & ecology natural store             | 24 AENA                                       | 29 Yakiniku Yamato                            | 49 COSTA COFFEE                                                        |
| Ladies' and Kids' Wear                            | Cosmetics • Supplement                        | Yakiniku Grilled Meat                         | Café                                                                   |
| 8 ROPÉ PICNIC                                     | 65 Pet shop KOJIMA                            | 30 Tonkatsu Chazuke Shinjuku Suzuya           | 50 Niku no Gochiso Yamato                                              |
| Ladies' Wear • Fashion Goods                      | Pet Shop                                      | Tonkatsu                                      | Rice Bowl with Toppings                                                |
| 9 INGNI                                           | SERVICE                                       | 31 IKINARI! STEAK                             | 51 bb.q olives chicken café                                            |
| Ladies' Wear                                      |                                               | Steak Specialty Store                         | Fried Chicken                                                          |
| 10 AMERICAN HOLIC                                 | 3 QB HOUSE                                    | 32 Spaghetti no Pancho                        | 52 Tori Paitan Ramen Jiyugaoka Kageyama                                |
| Ladies' Wear                                      | Hair Salon                                    | Pasta                                         | Ramen                                                                  |
| 11 niko and                                       | 4 Hakuyosha                                   | 33 Benitora Gyozabou, HONG HU JIAO ZI FANG    | 53 Parmenara                                                           |
| Ladies' and Men's Wear                            | Cleaner's                                     | Chinese Restaurant                            | Fresh Pasta • Pizza                                                    |
| 20 studio CLIP                                    | 13 Koide Camera                               | 34 Yomenya Goemon                             | 54 Ringer Hut                                                          |
| Ladies' Wear • Fashion Goods                      | Photo Print/ID Photo/On-location Photo Shoot  | Pasta                                         | Nagasaki Chanpon noodles                                               |
| 21 coen                                           | 15 Seven Hoken Shop                           | 35 B-R 31 ICE CREAM                           | 55 TEXAS KING STEAK                                                    |
| Ladies' and Men's Wear                            | Insurance                                     | Ice Cream                                     | Steak • Hamburg                                                        |
| 25 Lattice                                        | 16 Wonder Price                               | 36 TAPIOCA SWEETS BullPulu                    | 56 Marugame Seimen                                                     |
| Fashion Accessories                               | Purchasing specialty store                    | Tapioca Drink                                 | Udon Noodles                                                           |
| 26 PARTS CLUB                                     | - Takarakuji Chance Center                    | 37 Yoshokuya Sandaime Taimeiken               | 57 Tsukiji Gindaco                                                     |
| Beads & accessories                               | Takarakuji (lottery) Shop                     | Western Restaurant                            | Takoyaki (Octopus Balls)                                               |
|                                                   |                                               | 39 Tonkatsu Shinjuku Saboten<br>Tonkatsu      | 58 OOTOYA<br>Japanese Set Meal                                         |
|                                                   |                                               | 40 Oishii Egao TRIPRO<br>Chicken Side Dish    | 59 Gingatei<br>Curry                                                   |
|                                                   |                                               | 41 beard papa's +<br>Cream Puffs              | 60 Gyoza no Ohsho<br>Chinese Restaurant                                |
|                                                   |                                               | 42 V2&M by Fruits Bar AOKI<br>Fruit Juice Bar | 61 Saizeriya<br>Italian Restaurant                                     |