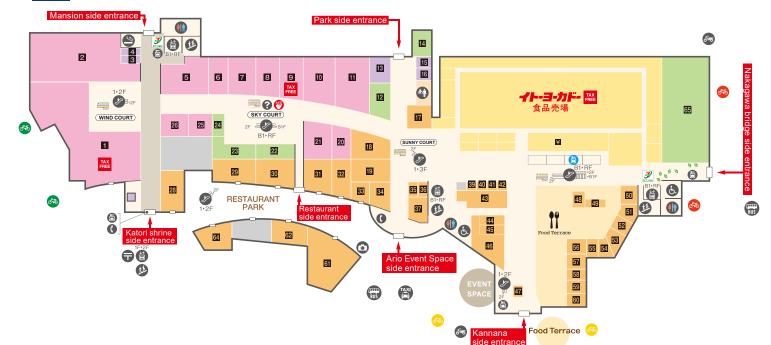

## Last updated : 2023.8.28 %Please note that the content may vary depending on the shop replacement

| FASHION                                           | GOODS                                         | GOURMET                                       | F& FOODS                                                               |
|---------------------------------------------------|-----------------------------------------------|-----------------------------------------------|------------------------------------------------------------------------|
| 1 UNIQLO<br>Ladies', Men's, Kids' and Baby's Wear | 12 Flying Tiger Copenhagen<br>Household Goods | 17 ANTENDO<br>Bakery                          | 45 Tokyo Aburagumi Sohonten<br>Ario Kameari-gumi<br>Abura soba noodles |
| 2 H & M                                           | 14 Cycle Base Asahi                           | 18 KALDI COFFEE FARM                          | 46 McDonald's                                                          |
| Teens, Ladies, Men's and Kids Wear                | Bikes                                         | Coffee Beans • Imported Food                  | Hamburgers                                                             |
| 5 AZUL by moussy                                  | 22 LUSH                                       | 19 St.Cousair · Kuzefuku Shoten               | 47 MOMI&TOY'S                                                          |
| Ladies' and Men's Wear                            | Natural Cosmetics                             | Japanese and Western groceries                | Crepe • Tapioca Drink                                                  |
| 6 LEPSIM                                          | 23 THE COSMOS                                 | 28 STARBUCKS COFFEE                           | 48 Narita Dream Dairy Farm                                             |
| Ladies' Wear                                      | Cosmetics                                     | Cafe                                          | Soft-serve Ice Cream                                                   |
| 7 earth music & ecology natural store             | 24 AENA                                       | 29 Yakiniku Yamato                            | 49 COSTA COFFEE                                                        |
| Ladies' and Kids' Wear                            | Cosmetics • Supplement                        | Yakiniku Grilled Meat                         | Café                                                                   |
| 8 ROPÉ PICNIC                                     | 65 Pet shop KOJIMA                            | 30 Tonkatsu Chazuke Shinjuku Suzuya           | 50 Niku no Gochiso Yamato                                              |
| Ladies' Wear • Fashion Goods                      | Pet Shop                                      | Tonkatsu                                      | Rice Bowl with Toppings                                                |
| 9 INGNI                                           | SERVICE                                       | 31 IKINARI! STEAK                             | 51 bb.q olives chicken café                                            |
| Ladies' Wear                                      |                                               | Steak Specialty Store                         | Fried Chicken                                                          |
| 10 AMERICAN HOLIC                                 | 3 QB HOUSE                                    | 32 Spaghetti no Pancho                        | 52 Tori Paitan Ramen Jiyugaoka Kageyama                                |
| Ladies' Wear                                      | Hair Salon                                    | Pasta                                         | Ramen                                                                  |
| 11 niko and                                       | 4 Hakuyosha                                   | 33 Benitora Gyozabou, HONG HU JIAO ZI FANG    | 53 Parmenara                                                           |
| Ladies' and Men's Wear                            | Cleaner's                                     | Chinese Restaurant                            | Fresh Pasta • Pizza                                                    |
| 20 studio CLIP                                    | 13 Koide Camera                               | 34 Yomenya Goemon                             | 54 Ringer Hut                                                          |
| Ladies' Wear • Fashion Goods                      | Photo Print/ID Photo/On-location Photo Shoot  | Pasta                                         | Nagasaki Chanpon noodles                                               |
| 21 coen                                           | 15 Seven Hoken Shop                           | 35 B-R 31 ICE CREAM                           | 55 TEXAS KING STEAK                                                    |
| Ladies' and Men's Wear                            | Insurance                                     | Ice Cream                                     | Steak • Hamburg                                                        |
| 25 Lattice                                        | 16 Wonder Price                               | 36 TAPIOCA SWEETS BullPulu                    | 56 Marugame Seimen                                                     |
| Fashion Accessories                               | Purchasing specialty store                    | Tapioca Drink                                 | Udon Noodles                                                           |
| 26 PARTS CLUB                                     | - Takarakuji Chance Center                    | 37 Yoshokuya Sandaime Taimeiken               | 57 Tsukiji Gindaco                                                     |
| Beads & accessories                               | Takarakuji (lottery) Shop                     | Western Restaurant                            | Takoyaki (Octopus Balls)                                               |
|                                                   |                                               | 39 Tonkatsu Shinjuku Saboten<br>Tonkatsu      | 58 OOTOYA<br>Japanese Set Meal                                         |
|                                                   |                                               | 40 Oishii Egao TRIPRO<br>Chicken Side Dish    | 59 Gingatei<br>Curry                                                   |
|                                                   |                                               | 41 beard papa's +<br>Cream Puffs              | 60 Gyoza no Ohsho<br>Chinese Restaurant                                |
|                                                   |                                               | 42 V2&M by Fruits Bar AOKI<br>Fruit Juice Bar | 61 Saizeriya<br>Italian Restaurant                                     |

TAX FREE

Shops with this logo are tax-free. 이 마크가 있는 가게에서 면세가 가능합니다. 有該標誌的店為免稅商店哦。

43

Doughnuts

Sushi Choushimaru Miyabi <sup>Sushi</sup>

JACK IN THE DONUTS

有该标志的店为免税商店哦。

BAQET

Western Restaurant

Kibiya Japanese Food Restaurant

TAX FREE

Shops with this logo are tax-free. 이 마크가 있는 가게에서 면세가 가능합니다. 有該標誌的店為免稅商店哦。

有该标志的店为免税商店哦。

Akachan Honpo TAX

Baby Goods

Shops with this logo are tax-free. 有该标志的店为免税商店哦。 이 마크가 있는 가게에서 면세가 가능합니다. 有該標誌的店為免稅商店哦。