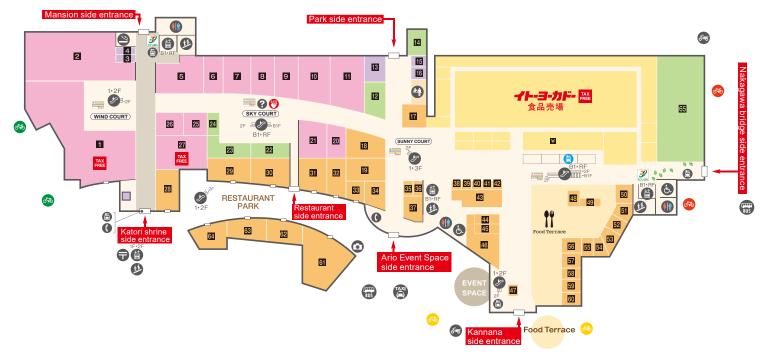

| FASHION                                                    |    | GOODS                                                     |    | GOURMET                                                       |    | OODS                                                                |
|------------------------------------------------------------|----|-----------------------------------------------------------|----|---------------------------------------------------------------|----|---------------------------------------------------------------------|
| 1 UNIQLO Ladies', Men's, Kids' and Baby's Wear             | 12 | Flying Tiger Copenhagen<br>Household Goods                | 17 | ANTENDO<br>Bakery                                             | 45 | Tokyo Aburagumi Sohonten<br>Ario Kameari-gumi<br>Abura soba noodles |
| 2 H & M<br>Teens, Ladies, Men's and Kids Wear              | 14 | Cycle Base Asahi<br>Bikes                                 | 18 | KALDI COFFEE FARM Coffee Beans • Imported Food                | 46 | McDonald's<br>Hamburgers                                            |
| 5 AZUL by moussy<br>Ladies' and Men's Wear                 | 22 | LUSH<br>Natural Cosmetics                                 | 19 | St.Cousair · Kuzefuku Shoten Japanese and Western groceries   | 47 | MOMI&TOY'S<br>Crepe · Tapioca Drink                                 |
| 6 LEPSIM<br>Ladies' Wear                                   | 23 | THE COSMOS Cosmetics                                      | 28 | STARBUCKS COFFEE Cafe                                         | 48 | Narita Dream Dairy Farm<br>Soft-serve Ice Cream                     |
| earth music & ecology natural store Ladies' and Kids' Wear | 24 | AENA Cosmetics · Supplement                               | 29 | <b>Yakiniku Yamato</b><br>Yakiniku Grilled Meat               | 49 | COSTA COFFEE<br>Café                                                |
| ROPÉ PICNIC Ladies' Wear · Fashion Goods                   | 65 | Pet shop KOJIMA<br>Pet Shop                               | 30 | Tonkatsu Chazuke Shinjuku Suzuya<br>Tonkatsu                  | 50 | Niku no Gochiso Yamato<br>Rice Bowl with Toppings                   |
| 9 INGNI<br>Ladies' Wear                                    |    | SERVICE                                                   | 31 | IKINARI! STEAK<br>Steak Specialty Store                       | 51 | <b>bb.q olives chicken café</b><br>Fried Chicken                    |
| 10 AMERICAN HOLIC Ladies' Wear                             | 3  | QB HOUSE<br>Hair Salon                                    | 32 | Spaghetti no Pancho<br>Pasta                                  | 52 | Tori Paitan Ramen Jiyugaoka Kageyama<br>Ramen                       |
| niko and<br>Ladies' and Men's Wear                         | 4  | Hakuyosha<br>Cleaner's                                    | 33 | Benitora Gyozabou, HONG HU JIAO ZI FANG<br>Chinese Restaurant | 53 | Parmenara<br>Fresh Pasta • Pizza                                    |
| 20 studio CLIP<br>Ladies' Wear • Fashion Goods             | 13 | Koide Camera Photo Print/ID Photo/On-location Photo Shoot | 34 | Yomenya Goemon<br>Pasta                                       | 54 | Ringer Hut<br>Nagasaki Chanpon noodles                              |
| 21 coen<br>Ladies' and Men's Wear                          | 15 | Seven Hoken Shop<br>Insurance                             | 35 | B-R 31 ICE CREAM<br>Ice Cream                                 | 55 | TEXAS KING STEAK Steak · Hamburg                                    |
| 25 Lattice<br>Fashion Accessories                          | 16 | Wonder Price Purchasing specialty store                   | 36 | TAPIOCA SWEETS BullPulu<br>Tapioca Drink                      | 56 | Marugame Seimen<br>Udon Noodles                                     |
| PARTS CLUB Beads & accessories                             | -  | Takarakuji Chance Center<br>Takarakuji (lottery) Shop     | 37 | Yoshokuya Sandaime Taimeiken<br>Western Restaurant            | 57 | Tsukiji Gindaco<br>Takoyaki (Octopus Balls)                         |
| PLST Ladies' and Men's Wear TAX FREE                       |    |                                                           | 38 | Kushikatsu Tanaka<br>Kushikatsu (pork cutlets on skewers)     | 58 | OOTOYA<br>Japanese Set Meal                                         |
|                                                            |    |                                                           | 39 | Tonkatsu Shinjuku Saboten<br>Tonkatsu                         | 59 | <b>Gingatei</b><br>Curry                                            |
|                                                            |    |                                                           | 40 | Oishii Egao TRIPRO<br>Chicken Side Dish                       | 60 | Gyoza no Ohsho<br>Chinese Restaurant                                |
|                                                            |    |                                                           | 41 | beard papa's + Cream Puffs                                    | 61 | Saizeriya<br>Italian Restaurant                                     |
|                                                            |    |                                                           | 42 | V2&M by Fruits Bar AOKI<br>Fruit Juice Bar                    | 62 | <b>BAQET</b><br>Western Restaurant                                  |
|                                                            |    |                                                           | 43 | Sushi Choushimaru Miyabi                                      | 63 | picnic Cheese Dishes, Pasta, Delicatessen                           |

|                                                                                                              | FASHION                                                       | GOODS                                                     |     | GOURMET                                                       | & F(  | OODS                                                                |
|--------------------------------------------------------------------------------------------------------------|---------------------------------------------------------------|-----------------------------------------------------------|-----|---------------------------------------------------------------|-------|---------------------------------------------------------------------|
| 1                                                                                                            | UNIQLO Ladies', Men's, Kids' and Baby's Wear                  | 12 Flying Tiger Copenhagen Household Goods                | 17  | ANTENDO<br>Bakery                                             | 45    | Tokyo Aburagumi Sohonten<br>Ario Kameari-gumi<br>Abura soba noodles |
| 2                                                                                                            | H & M Teens, Ladies, Men's and Kids Wear                      | Cycle Base Asahi Bikes                                    | 18  | KALDI COFFEE FARM Coffee Beans · Imported Food                | 46    | McDonald's<br>Hamburgers                                            |
| 5                                                                                                            | AZUL by moussy<br>Ladies' and Men's Wear                      | 22 LUSH Natural Cosmetics                                 | 19  | St.Cousair · Kuzefuku Shoten Japanese and Western groceries   | 47    | MOMI&TOY'S<br>Crepe · Tapioca Drink                                 |
| 6                                                                                                            | LEPSIM<br>Ladies' Wear                                        | THE COSMOS Cosmetics                                      | 28  | STARBUCKS COFFEE Cafe                                         | 48    | Narita Dream Dairy Farm<br>Soft-serve Ice Cream                     |
| 7                                                                                                            | earth music & ecology natural store<br>Ladies' and Kids' Wear | 24 AENA Cosmetics · Supplement                            | 29  | <b>Yakiniku Yamato</b><br>Yakiniku Grilled Meat               | 49    | COSTA COFFEE<br>Café                                                |
| 8                                                                                                            | ROPÉ PICNIC<br>Ladies' Wear • Fashion Goods                   | Pet shop KOJIMA Pet Shop                                  | 30  | Tonkatsu Chazuke Shinjuku Suzuya<br>Tonkatsu                  | 50    | Niku no Gochiso Yamato<br>Rice Bowl with Toppings                   |
| 9                                                                                                            | INGNI<br>Ladies' Wear                                         | SERVICE                                                   | 31  | IKINARI! STEAK<br>Steak Specialty Store                       | 51    | <b>bb.q olives chicken café</b><br>Fried Chicken                    |
| 10                                                                                                           | AMERICAN HOLIC<br>Ladies' Wear                                | 3 QB HOUSE<br>Hair Salon                                  | 32  | Spaghetti no Pancho<br>Pasta                                  | 52    | Tori Paitan Ramen Jiyugaoka Kageyama<br>Ramen                       |
| 11                                                                                                           | niko and<br>Ladies' and Men's Wear                            | 4 Hakuyosha<br>Cleaner's                                  | 33  | Benitora Gyozabou, HONG HU JIAO ZI FANG<br>Chinese Restaurant | 53    | Parmenara<br>Fresh Pasta • Pizza                                    |
| 20                                                                                                           | studio CLIP<br>Ladies' Wear • Fashion Goods                   | Koide Camera Photo Print/ID Photo/On-location Photo Shoot | 34  | Yomenya Goemon<br>Pasta                                       | 54    | Ringer Hut<br>Nagasaki Chanpon noodles                              |
| 21                                                                                                           | coen<br>Ladies' and Men's Wear                                | Seven Hoken Shop Insurance                                | 35  | B-R 31 ICE CREAM<br>Ice Cream                                 | 55    | TEXAS KING STEAK Steak · Hamburg                                    |
| 25                                                                                                           | <b>Lattice</b> Fashion Accessories                            | Wonder Price Purchasing specialty store                   | 36  | TAPIOCA SWEETS BullPulu<br>Tapioca Drink                      | 56    | Marugame Seimen<br>Udon Noodles                                     |
| 26                                                                                                           | PARTS CLUB<br>Beads & accessories                             | Takarakuji Chance Center Takarakuji (lottery) Shop        | 37  | Yoshokuya Sandaime Taimeiken<br>Western Restaurant            | 57    | Tsukiji Gindaco<br>Takoyaki (Octopus Balls)                         |
| 27                                                                                                           | PLST<br>Ladies' and Men's Wear                                |                                                           | 38  | Kushikatsu Tanaka<br>Kushikatsu (pork cutlets on skewers)     | 58    | OOTOYA<br>Japanese Set Meal                                         |
|                                                                                                              |                                                               |                                                           | 39  | Tonkatsu Shinjuku Saboten<br>Tonkatsu                         | 59    | <b>Gingatei</b><br>Curry                                            |
|                                                                                                              |                                                               |                                                           | 40  | Oishii Egao TRIPRO<br>Chicken Side Dish                       | 60    | Gyoza no Ohsho<br>Chinese Restaurant                                |
|                                                                                                              |                                                               |                                                           | 41  | beard papa's + Cream Puffs                                    | 61    | Saizeriya<br>Italian Restaurant                                     |
|                                                                                                              |                                                               |                                                           | 42  | V2&M by Fruits Bar AOKI<br>Fruit Juice Bar                    | 62    | <b>BAQET</b><br>Western Restaurant                                  |
|                                                                                                              |                                                               |                                                           | 43  | Sushi Choushimaru Miyabi<br><sub>Sushi</sub>                  | 63    | picnic<br>Cheese Dishes, Pasta, Delicatessen                        |
|                                                                                                              |                                                               |                                                           | 44  | JACK IN THE DONUTS Doughnuts                                  | 64    | <b>Kibiya</b><br>Japanese Food Restaurant                           |
|                                                                                                              |                                                               |                                                           |     |                                                               |       |                                                                     |
|                                                                                                              |                                                               |                                                           |     |                                                               |       |                                                                     |
|                                                                                                              | - lanan                                                       | Shope with this loss                                      | 250 | tov from #2#+=                                                | ± ~/  | · 古头名科本 古啦                                                          |
| TAX Japan. Shops with this logo are tax-free. 有该标志的店为免税商店哦。 FREE Shop 0 마크가 있는 가게에서 면세가 가능합니다. 有該標誌的店為免稅商店哦。 |                                                               |                                                           |     |                                                               |       |                                                                     |
| '                                                                                                            | Shop                                                          | 이 마그가 있는 가게에서 1                                           | 크세  | バイでなりい。 行政信託                                                  | iú II | "1. 一种,                                                             |

|                                                                                                              | FASHION                                                       | GOODS                                                     |     | GOURMET                                                       | & F(  | OODS                                                                |
|--------------------------------------------------------------------------------------------------------------|---------------------------------------------------------------|-----------------------------------------------------------|-----|---------------------------------------------------------------|-------|---------------------------------------------------------------------|
| 1                                                                                                            | UNIQLO Ladies', Men's, Kids' and Baby's Wear                  | 12 Flying Tiger Copenhagen Household Goods                | 17  | ANTENDO<br>Bakery                                             | 45    | Tokyo Aburagumi Sohonten<br>Ario Kameari-gumi<br>Abura soba noodles |
| 2                                                                                                            | H & M Teens, Ladies, Men's and Kids Wear                      | Cycle Base Asahi Bikes                                    | 18  | KALDI COFFEE FARM Coffee Beans · Imported Food                | 46    | McDonald's<br>Hamburgers                                            |
| 5                                                                                                            | AZUL by moussy<br>Ladies' and Men's Wear                      | 22 LUSH Natural Cosmetics                                 | 19  | St.Cousair · Kuzefuku Shoten Japanese and Western groceries   | 47    | MOMI&TOY'S<br>Crepe · Tapioca Drink                                 |
| 6                                                                                                            | LEPSIM<br>Ladies' Wear                                        | THE COSMOS Cosmetics                                      | 28  | STARBUCKS COFFEE Cafe                                         | 48    | Narita Dream Dairy Farm<br>Soft-serve Ice Cream                     |
| 7                                                                                                            | earth music & ecology natural store<br>Ladies' and Kids' Wear | 24 AENA Cosmetics · Supplement                            | 29  | <b>Yakiniku Yamato</b><br>Yakiniku Grilled Meat               | 49    | COSTA COFFEE<br>Café                                                |
| 8                                                                                                            | ROPÉ PICNIC<br>Ladies' Wear • Fashion Goods                   | Pet shop KOJIMA Pet Shop                                  | 30  | Tonkatsu Chazuke Shinjuku Suzuya<br>Tonkatsu                  | 50    | Niku no Gochiso Yamato<br>Rice Bowl with Toppings                   |
| 9                                                                                                            | INGNI<br>Ladies' Wear                                         | SERVICE                                                   | 31  | IKINARI! STEAK<br>Steak Specialty Store                       | 51    | <b>bb.q olives chicken café</b><br>Fried Chicken                    |
| 10                                                                                                           | AMERICAN HOLIC<br>Ladies' Wear                                | 3 QB HOUSE<br>Hair Salon                                  | 32  | Spaghetti no Pancho<br>Pasta                                  | 52    | Tori Paitan Ramen Jiyugaoka Kageyama<br>Ramen                       |
| 11                                                                                                           | niko and<br>Ladies' and Men's Wear                            | 4 Hakuyosha<br>Cleaner's                                  | 33  | Benitora Gyozabou, HONG HU JIAO ZI FANG<br>Chinese Restaurant | 53    | Parmenara<br>Fresh Pasta • Pizza                                    |
| 20                                                                                                           | studio CLIP<br>Ladies' Wear • Fashion Goods                   | Koide Camera Photo Print/ID Photo/On-location Photo Shoot | 34  | Yomenya Goemon<br>Pasta                                       | 54    | Ringer Hut<br>Nagasaki Chanpon noodles                              |
| 21                                                                                                           | coen<br>Ladies' and Men's Wear                                | Seven Hoken Shop Insurance                                | 35  | B-R 31 ICE CREAM<br>Ice Cream                                 | 55    | TEXAS KING STEAK Steak · Hamburg                                    |
| 25                                                                                                           | <b>Lattice</b> Fashion Accessories                            | Wonder Price Purchasing specialty store                   | 36  | TAPIOCA SWEETS BullPulu<br>Tapioca Drink                      | 56    | Marugame Seimen<br>Udon Noodles                                     |
| 26                                                                                                           | PARTS CLUB<br>Beads & accessories                             | Takarakuji Chance Center Takarakuji (lottery) Shop        | 37  | Yoshokuya Sandaime Taimeiken<br>Western Restaurant            | 57    | Tsukiji Gindaco<br>Takoyaki (Octopus Balls)                         |
| 27                                                                                                           | PLST<br>Ladies' and Men's Wear                                |                                                           | 38  | Kushikatsu Tanaka<br>Kushikatsu (pork cutlets on skewers)     | 58    | OOTOYA<br>Japanese Set Meal                                         |
|                                                                                                              |                                                               |                                                           | 39  | Tonkatsu Shinjuku Saboten<br>Tonkatsu                         | 59    | <b>Gingatei</b><br>Curry                                            |
|                                                                                                              |                                                               |                                                           | 40  | Oishii Egao TRIPRO<br>Chicken Side Dish                       | 60    | Gyoza no Ohsho<br>Chinese Restaurant                                |
|                                                                                                              |                                                               |                                                           | 41  | beard papa's + Cream Puffs                                    | 61    | Saizeriya<br>Italian Restaurant                                     |
|                                                                                                              |                                                               |                                                           | 42  | V2&M by Fruits Bar AOKI<br>Fruit Juice Bar                    | 62    | <b>BAQET</b><br>Western Restaurant                                  |
|                                                                                                              |                                                               |                                                           | 43  | Sushi Choushimaru Miyabi<br><sub>Sushi</sub>                  | 63    | picnic<br>Cheese Dishes, Pasta, Delicatessen                        |
|                                                                                                              |                                                               |                                                           | 44  | JACK IN THE DONUTS Doughnuts                                  | 64    | <b>Kibiya</b><br>Japanese Food Restaurant                           |
|                                                                                                              |                                                               |                                                           |     |                                                               |       |                                                                     |
|                                                                                                              |                                                               |                                                           |     |                                                               |       |                                                                     |
|                                                                                                              | - lanan                                                       | Shope with this loss                                      | 250 | tov from #2#+=                                                | ± ~/  | · 古头名科本                                                             |
| TAX Japan. Shops with this logo are tax-free. 有该标志的店为免税商店哦。 FREE Shop 0 마크가 있는 가게에서 면세가 가능합니다. 有該標誌的店為免稅商店哦。 |                                                               |                                                           |     |                                                               |       |                                                                     |
| '                                                                                                            | Shop                                                          | 이 마그가 있는 가게에서 1                                           | 크세  | バイでなりい。 行政信託                                                  | iú II | "1. 一种,                                                             |