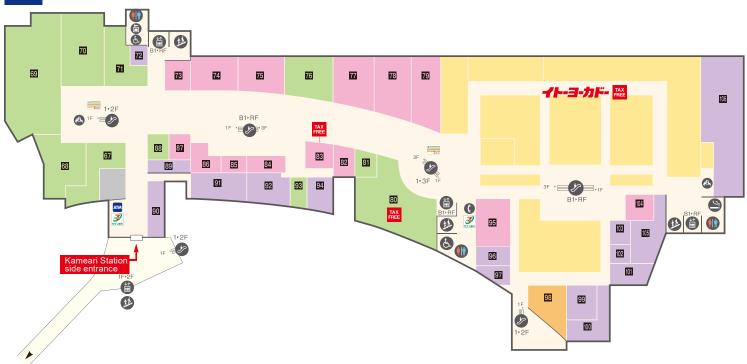

# nporarily closed from Tuesday, June 7 to Fall 2022 Tokyo Aburagumi Sohonten Flying Tiger Copenhagen Household Goods **ANTENDO** UNIQLO Ario Kameari-gumi en's, Kids' and Baby's Wea KALDI COFFEE FARM McDonald's H & M Cycle Base Asahi AZUL by moussy Ladies' and Men's Wear St.Cousair · Kuzefuku Shoten MOMI&TOY'S LUSH Japanese and Western grocerie Crepe · Tapioca Drink Natural Cosmetics THE COSMOS STARBUCKS COFFEE **Narita Dream Dairy Farm** Soft-serve Ice Cream Ladies' Wear earth music & ecology natural store **AENA** Yakiniku Yamato **COSTA COFFEE** Cosmetics · Supplement **ROPÉ PICNIC** Pet shop KOJIMA Tonkatsu Chazuke Shinjuku Suzuya Niku no Gochiso Yamato Rice Bowl with Toppings Ladies' Wear · Fashion Goods INGNI **IKINARI! STEAK** bb.q olives chicken café Ladies' Wear Steak Specialty Store **AMERICAN HOLIC OB HOUSE** Spaghetti no Pancho Tori Paitan Ramen Jiyugaoka Kageyama Hair Salon niko and.. Hakuyosha Benitora Gyozabou, HONG HU JIAO ZI FANG Parmenara Ladies' and Men's Wear studio CLIP Koide Camera Yomenya Goemon Ringer Hut hoto Print/ID Photo/On-location Photo Shoot Ladies' Wear • Fashion Goods Nagasaki Chanpon noodles **B-R 31 ICE CREAM** coen Seven Hoken Shop **TEXAS KING STEAK** Ladies' and Men's Wear Steak · Hamburg **Wonder Price** TAPIOCA SWEETS BullPulu Lattice Marugame Seimen **PARTS CLUB** Takarakuii Chance Center Yoshokuya Sandaime Taimeiken Tsukiii Gindaco **PLST** Kushikatsu Tanaka Gingatei Ladies' and Men's Wear Kushikatsu (pork cutlets on skewers) Gyoza no Ohsho Tonkatsu Shinjuku Saboten Chinese Restaurant Oishii Egao TRIPRO Saizeriva Chicken Side Dish beard papa's + **BAQET** Western Restaurant V2&M by Fruits Bar AOKI picnic Fruit Juice Bar Cheese Dishes, Pasta, Delicatessen

Sushi Choushimaru Miyabi

JACK IN THE DONUTS

Doughnuts

Japanese Food Restaurant

- tutu anna
- **RETRO GALLERY** Ladies' and Men's Wear • Knickknack
- any FAM
- Ladies' and Kids' Wear
- Men's and Ladies' Wear
- **GLOBAL WORK**
- CIAOPANIC TYPY
- L.L.Bean Outdoor Fashion • Goods
- GRAN SAC'S
- **ABC-MART GRAND STAGE**
- **BRICK HOUSE by Tokyo Shirts**
- **JEWELRY TSUTSUMI**
- in the groove LAB.
- **SPORTS MARIO Run&Fitness**
- BANKAN

- Francfranc
- Scheduled to open in Fall 2022 **Books Kinokuniya**Books/Magazines
- LOFT Household Goods
- **TOWER RECORDS** 
  - CD · DVD
- AWESOME STORE
- Ladies' and Men's Wear · Household Goods
- MUJI Clothing Items • Household Goods • Food FREE
- Celule Cosmetics
- JINS
- eyecity Contact Lenses Shop

- Wa Cafe Tsumugi

- Benesse English Classroom BE Studio English School
- JTB
- **UNIX Beauty Innovation**
- **ABC Cooking Studio** Cooking Classes
- Ario Oshima Eye Clinic
- docomo Shop
  - Rehari
- Acupuncture Salon
- **Relaxation Space Raffine**
- **Bodies**
- MUSEE PLATINUM
- coco color Hair Color Salon
- Beauty Face Face Shaving/Facial Treatment
- **Beauty Eyelash**
- Re.Ra.Ku
- - Kameari Dental Dentistry, Orthodontics, Oral-Maxillofacial Surgery
- Seven Culture Club

# Lovetoxic ORIHICA Ladies' and Men's Wear Right-on Ladies', Men's and Kids' Wear ABC-MART **MURASAKI SPORTS BREEZE** petit main **BABYDOLL** Kids, Baby and Family Wear

Akachan Honpo TAX

Baby Goods

Party Rico Megane ichiba 3COINS+plus Fashion · Household Goods i clock. mano creare Handicraft Store

The French Toast Factory Kochikame Game Park French Toast · Pancakes · Western Food **UQ Spot** Mobile Phone Shop Studio Alice Photo Studio for Kids **MOVIX Kameari** PC class for citizens
/ STAR Programming SCHOOL
Personal Computer Class HILLTOP ENGLISH ACADEMY for kids English Language School

| FASHION                                              |                                                                                                   | GOODS                                   |                                  | GOURMET & FOODS              |                                                               |    |                                                                     |  |  |  |
|------------------------------------------------------|---------------------------------------------------------------------------------------------------|-----------------------------------------|----------------------------------|------------------------------|---------------------------------------------------------------|----|---------------------------------------------------------------------|--|--|--|
| 1                                                    | Temporarily closed from Tuesday, June 7 to Fall 2022 UNIQLO Ladies', Men's, Kids' and Baby's Wear | Flying Tiger Copenhagen Household Goods |                                  | 17                           | 17 ANTENDO Bakery                                             |    | Tokyo Aburagumi Sohonten<br>Ario Kameari-gumi<br>Abura soba noodles |  |  |  |
| 2                                                    | H & M Teens, Ladies, Men's and Kids Wear                                                          | Cycle Base A Bikes                      | sahi                             | 18                           | KALDI COFFEE FARM Coffee Beans • Imported Food                | 46 | McDonald's<br>Hamburgers                                            |  |  |  |
| 5                                                    | AZUL by moussy<br>Ladies' and Men's Wear                                                          | 22 LUSH Natural Cosmetics               | :                                | 19                           | St.Cousair • Kuzefuku Shoten Japanese and Western groceries   | 47 | MOMI&TOY'S<br>Crepe • Tapioca Drink                                 |  |  |  |
| 6                                                    | <b>LEPSIM</b><br>Ladies' Wear                                                                     | THE COSMOS<br>Cosmetics                 | TAX FREE                         | 28                           | STARBUCKS COFFEE Cafe                                         | 48 | Narita Dream Dairy Farm<br>Soft-serve Ice Cream                     |  |  |  |
| 7                                                    | earth music & ecology natural store<br>Ladies' and Kids' Wear                                     | 24 AENA<br>Cosmetics · Suppl            | lement                           | 29                           | <b>Yakiniku Yamato</b><br>Yakiniku Grilled Meat               | 49 | COSTA COFFEE<br>Café                                                |  |  |  |
| 8                                                    | ROPÉ PICNIC<br>Ladies' Wear • Fashion Goods                                                       | Pet shop KOJ<br>Pet Shop                | IIMA                             | 30                           | Tonkatsu Chazuke Shinjuku Suzuya<br>Tonkatsu                  | 50 | Niku no Gochiso Yamato<br>Rice Bowl with Toppings                   |  |  |  |
| 9                                                    | INGNI<br>Ladies' Wear                                                                             | SER                                     | VICE                             | 31                           | IKINARI! STEAK<br>Steak Specialty Store                       | 51 | <b>bb.q olives chicken café</b><br>Fried Chicken                    |  |  |  |
| 10                                                   | AMERICAN HOLIC<br>Ladies' Wear                                                                    | 3 QB HOUSE<br>Hair Salon                |                                  | 32                           | Spaghetti no Pancho<br>Pasta                                  | 52 | Tori Paitan Ramen Jiyugaoka Kageyama<br>Ramen                       |  |  |  |
| 11                                                   | niko and<br>Ladies' and Men's Wear                                                                | 4 Hakuyosha<br>Cleaner's                |                                  | 33                           | Benitora Gyozabou, HONG HU JIAO ZI FANG<br>Chinese Restaurant | 53 | Parmenara<br>Fresh Pasta • Pizza                                    |  |  |  |
| 20                                                   | studio CLIP<br>Ladies' Wear • Fashion Goods                                                       | 13 Koide Camera<br>Photo Print/ID Pho   | a<br>oto/On-location Photo Shoot | 34                           | Yomenya Goemon<br>Pasta                                       | 54 | Ringer Hut<br>Nagasaki Chanpon noodles                              |  |  |  |
| 21                                                   | coen<br>Ladies' and Men's Wear                                                                    | 15 Seven Hoken Insurance                | Shop                             | 35                           | B-R 31 ICE CREAM<br>Ice Cream                                 | 55 | TEXAS KING STEAK Steak · Hamburg                                    |  |  |  |
| 25                                                   | <b>Lattice</b> Fashion Accessories                                                                | 16 Wonder Price Purchasing specialty    |                                  | 36                           | TAPIOCA SWEETS BullPulu<br>Tapioca Drink                      | 56 | Marugame Seimen<br>Udon Noodles                                     |  |  |  |
| 26                                                   | PARTS CLUB<br>Beads & accessories                                                                 | Takarakuji Ch<br>Takarakuji (lottery)   |                                  | 37                           | Yoshokuya Sandaime Taimeiken<br>Western Restaurant            | 57 | Tsukiji Gindaco<br>Takoyaki (Octopus Balls)                         |  |  |  |
| 27                                                   | PLST<br>Ladies' and Men's Wear                                                                    |                                         |                                  | 38                           | Kushikatsu Tanaka<br>Kushikatsu (pork cutlets on skewers)     | 59 | <b>Gingatei</b><br>Curry                                            |  |  |  |
|                                                      |                                                                                                   |                                         |                                  | 39                           | Tonkatsu Shinjuku Saboten<br>Tonkatsu                         | 60 | Gyoza no Ohsho<br>Chinese Restaurant                                |  |  |  |
|                                                      |                                                                                                   |                                         |                                  | 40                           | Oishii Egao TRIPRO<br>Chicken Side Dish                       | 61 | Saizeriya<br>Italian Restaurant                                     |  |  |  |
|                                                      |                                                                                                   |                                         |                                  | 41                           | beard papa's +<br>Cream Puffs                                 | 62 | <b>BAQET</b><br>Western Restaurant                                  |  |  |  |
|                                                      |                                                                                                   |                                         |                                  | 42                           | V2&M by Fruits Bar AOKI<br>Fruit Juice Bar                    | 63 | picnic<br>Cheese Dishes, Pasta, Delicatessen                        |  |  |  |
|                                                      |                                                                                                   |                                         |                                  | 43                           | Sushi Choushimaru Miyabi<br><sub>Sushi</sub>                  | 64 | <b>Kibiya</b><br>Japanese Food Restaurant                           |  |  |  |
|                                                      |                                                                                                   |                                         |                                  | JACK IN THE DONUTS Doughnuts |                                                               |    |                                                                     |  |  |  |
|                                                      |                                                                                                   |                                         |                                  |                              |                                                               |    |                                                                     |  |  |  |
|                                                      |                                                                                                   |                                         |                                  |                              |                                                               |    |                                                                     |  |  |  |
|                                                      |                                                                                                   |                                         |                                  |                              |                                                               |    |                                                                     |  |  |  |
| TAX Tax-free Shop 0 마크가 있는 가게에서 면세가 가능합니다. 有該標誌的店為免税 |                                                                                                   |                                         |                                  |                              |                                                               |    |                                                                     |  |  |  |
|                                                      | Зпор                                                                                              | 이 마그가 차                                 | (근 기기에서 단                        | :^   4                       | 110日リザ・ 円畝保証                                                  | 心日 | 河口河无饥间泊城。                                                           |  |  |  |