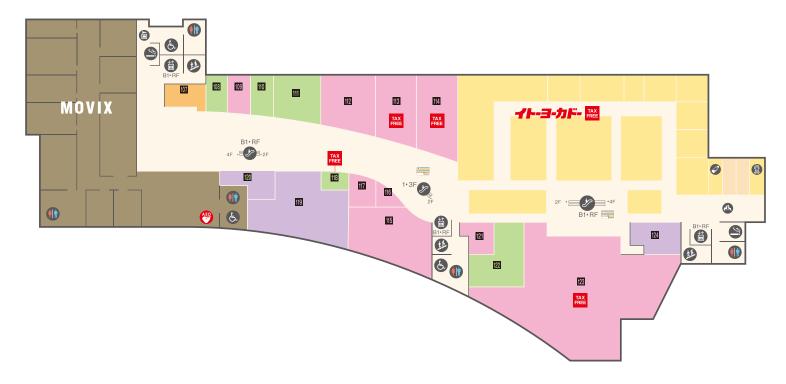

| FASHION                                              |                                                                                                   | GOODS                                   |                                  | GOURMET & FOODS              |                                                               |    |                                                                     |  |  |  |
|------------------------------------------------------|---------------------------------------------------------------------------------------------------|-----------------------------------------|----------------------------------|------------------------------|---------------------------------------------------------------|----|---------------------------------------------------------------------|--|--|--|
| 1                                                    | Temporarily closed from Tuesday, June 7 to Fall 2022 UNIQLO Ladies', Men's, Kids' and Baby's Wear | Flying Tiger Copenhagen Household Goods |                                  | 17                           | 17 ANTENDO Bakery                                             |    | Tokyo Aburagumi Sohonten<br>Ario Kameari-gumi<br>Abura soba noodles |  |  |  |
| 2                                                    | H & M Teens, Ladies, Men's and Kids Wear                                                          | Cycle Base A Bikes                      | sahi                             | 18                           | KALDI COFFEE FARM Coffee Beans • Imported Food                | 46 | McDonald's<br>Hamburgers                                            |  |  |  |
| 5                                                    | AZUL by moussy<br>Ladies' and Men's Wear                                                          | 22 LUSH Natural Cosmetics               | :                                | 19                           | St.Cousair • Kuzefuku Shoten Japanese and Western groceries   | 47 | MOMI&TOY'S<br>Crepe • Tapioca Drink                                 |  |  |  |
| 6                                                    | <b>LEPSIM</b><br>Ladies' Wear                                                                     | THE COSMOS<br>Cosmetics                 | TAX FREE                         | 28                           | STARBUCKS COFFEE Cafe                                         | 48 | Narita Dream Dairy Farm<br>Soft-serve Ice Cream                     |  |  |  |
| 7                                                    | earth music & ecology natural store<br>Ladies' and Kids' Wear                                     | 24 AENA<br>Cosmetics · Suppl            | lement                           | 29                           | <b>Yakiniku Yamato</b><br>Yakiniku Grilled Meat               | 49 | COSTA COFFEE<br>Café                                                |  |  |  |
| 8                                                    | ROPÉ PICNIC<br>Ladies' Wear • Fashion Goods                                                       | Pet shop KOJ<br>Pet Shop                | IIMA                             | 30                           | Tonkatsu Chazuke Shinjuku Suzuya<br>Tonkatsu                  | 50 | Niku no Gochiso Yamato<br>Rice Bowl with Toppings                   |  |  |  |
| 9                                                    | INGNI<br>Ladies' Wear                                                                             | SER                                     | VICE                             | 31                           | IKINARI! STEAK<br>Steak Specialty Store                       | 51 | <b>bb.q olives chicken café</b><br>Fried Chicken                    |  |  |  |
| 10                                                   | AMERICAN HOLIC<br>Ladies' Wear                                                                    | 3 QB HOUSE<br>Hair Salon                |                                  | 32                           | Spaghetti no Pancho<br>Pasta                                  | 52 | Tori Paitan Ramen Jiyugaoka Kageyama<br>Ramen                       |  |  |  |
| 11                                                   | niko and<br>Ladies' and Men's Wear                                                                | 4 Hakuyosha<br>Cleaner's                |                                  | 33                           | Benitora Gyozabou, HONG HU JIAO ZI FANG<br>Chinese Restaurant | 53 | Parmenara<br>Fresh Pasta • Pizza                                    |  |  |  |
| 20                                                   | studio CLIP<br>Ladies' Wear • Fashion Goods                                                       | 13 Koide Camera<br>Photo Print/ID Pho   | a<br>oto/On-location Photo Shoot | 34                           | Yomenya Goemon<br>Pasta                                       | 54 | Ringer Hut<br>Nagasaki Chanpon noodles                              |  |  |  |
| 21                                                   | coen<br>Ladies' and Men's Wear                                                                    | 15 Seven Hoken Insurance                | Shop                             | 35                           | B-R 31 ICE CREAM<br>Ice Cream                                 | 55 | TEXAS KING STEAK Steak · Hamburg                                    |  |  |  |
| 25                                                   | <b>Lattice</b> Fashion Accessories                                                                | 16 Wonder Price Purchasing specialty    |                                  | 36                           | TAPIOCA SWEETS BullPulu<br>Tapioca Drink                      | 56 | Marugame Seimen<br>Udon Noodles                                     |  |  |  |
| 26                                                   | PARTS CLUB<br>Beads & accessories                                                                 | Takarakuji Ch<br>Takarakuji (lottery)   |                                  | 37                           | Yoshokuya Sandaime Taimeiken<br>Western Restaurant            | 57 | Tsukiji Gindaco<br>Takoyaki (Octopus Balls)                         |  |  |  |
| 27                                                   | PLST<br>Ladies' and Men's Wear                                                                    |                                         |                                  | 38                           | Kushikatsu Tanaka<br>Kushikatsu (pork cutlets on skewers)     | 59 | <b>Gingatei</b><br>Curry                                            |  |  |  |
|                                                      |                                                                                                   |                                         |                                  | 39                           | Tonkatsu Shinjuku Saboten<br>Tonkatsu                         | 60 | Gyoza no Ohsho<br>Chinese Restaurant                                |  |  |  |
|                                                      |                                                                                                   |                                         |                                  | 40                           | Oishii Egao TRIPRO<br>Chicken Side Dish                       | 61 | Saizeriya<br>Italian Restaurant                                     |  |  |  |
|                                                      |                                                                                                   |                                         |                                  | 41                           | beard papa's +<br>Cream Puffs                                 | 62 | <b>BAQET</b><br>Western Restaurant                                  |  |  |  |
|                                                      |                                                                                                   |                                         |                                  | 42                           | V2&M by Fruits Bar AOKI<br>Fruit Juice Bar                    | 63 | picnic<br>Cheese Dishes, Pasta, Delicatessen                        |  |  |  |
|                                                      |                                                                                                   |                                         |                                  | 43                           | Sushi Choushimaru Miyabi<br><sub>Sushi</sub>                  | 64 | <b>Kibiya</b><br>Japanese Food Restaurant                           |  |  |  |
|                                                      |                                                                                                   |                                         |                                  | JACK IN THE DONUTS Doughnuts |                                                               |    |                                                                     |  |  |  |
|                                                      |                                                                                                   |                                         |                                  |                              |                                                               |    |                                                                     |  |  |  |
|                                                      |                                                                                                   |                                         |                                  |                              |                                                               |    |                                                                     |  |  |  |
|                                                      |                                                                                                   |                                         |                                  |                              |                                                               |    |                                                                     |  |  |  |
| TAX Tax-free Shop 0 마크가 있는 가게에서 면세가 가능합니다. 有該標誌的店為免税 |                                                                                                   |                                         |                                  |                              |                                                               |    |                                                                     |  |  |  |
|                                                      | Зпор                                                                                              | 이 마그가 차                                 | (근 기기에서 단                        | :^   4                       | 110日リザ・ 円畝保証                                                  | 心日 | 河口河无饥间泊城。                                                           |  |  |  |