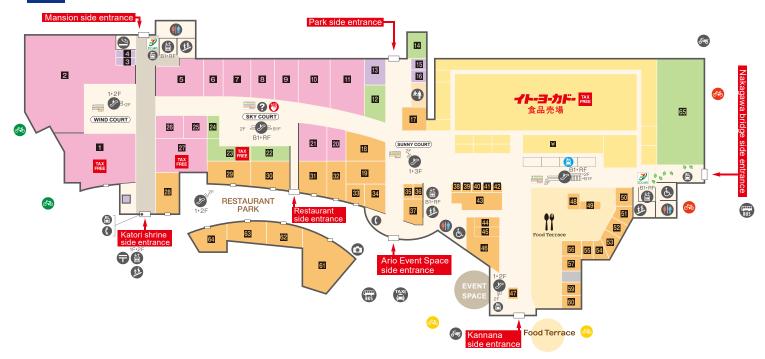

# nporarily closed from Tuesday, June 7 to Fall 2022 Tokyo Aburagumi Sohonten Flying Tiger Copenhagen Household Goods **ANTENDO** UNIQLO Ario Kameari-gumi en's, Kids' and Baby's Wea KALDI COFFEE FARM McDonald's H & M Cycle Base Asahi AZUL by moussy Ladies' and Men's Wear St.Cousair · Kuzefuku Shoten MOMI&TOY'S LUSH Japanese and Western grocerie Crepe · Tapioca Drink Natural Cosmetics THE COSMOS STARBUCKS COFFEE **Narita Dream Dairy Farm** Soft-serve Ice Cream Ladies' Wear earth music & ecology natural store **AENA** Yakiniku Yamato **COSTA COFFEE** Cosmetics · Supplement **ROPÉ PICNIC** Pet shop KOJIMA Tonkatsu Chazuke Shinjuku Suzuya Niku no Gochiso Yamato Rice Bowl with Toppings Ladies' Wear · Fashion Goods INGNI **IKINARI! STEAK** bb.q olives chicken café Ladies' Wear Steak Specialty Store **AMERICAN HOLIC OB HOUSE** Spaghetti no Pancho Tori Paitan Ramen Jiyugaoka Kageyama Hair Salon niko and.. Hakuyosha Benitora Gyozabou, HONG HU JIAO ZI FANG Parmenara Ladies' and Men's Wear studio CLIP Koide Camera Yomenya Goemon Ringer Hut hoto Print/ID Photo/On-location Photo Shoot Ladies' Wear • Fashion Goods Nagasaki Chanpon noodles **B-R 31 ICE CREAM** coen Seven Hoken Shop **TEXAS KING STEAK** Ladies' and Men's Wear Steak · Hamburg **Wonder Price** TAPIOCA SWEETS BullPulu Lattice Marugame Seimen **PARTS CLUB** Takarakuii Chance Center Yoshokuya Sandaime Taimeiken Tsukiii Gindaco **PLST** Kushikatsu Tanaka Gingatei Ladies' and Men's Wear Kushikatsu (pork cutlets on skewers) Gyoza no Ohsho Tonkatsu Shinjuku Saboten Chinese Restaurant Oishii Egao TRIPRO Saizeriva Chicken Side Dish beard papa's + **BAQET** Western Restaurant V2&M by Fruits Bar AOKI picnic Fruit Juice Bar Cheese Dishes, Pasta, Delicatessen

Sushi Choushimaru Miyabi

JACK IN THE DONUTS

Doughnuts

Japanese Food Restaurant

- tutu anna
- **RETRO GALLERY** Ladies' and Men's Wear • Knickknack
- any FAM
- Ladies' and Kids' Wear
- Men's and Ladies' Wear
- **GLOBAL WORK**
- CIAOPANIC TYPY
- L.L.Bean Outdoor Fashion • Goods
- GRAN SAC'S
- **ABC-MART GRAND STAGE**
- **BRICK HOUSE by Tokyo Shirts**
- **JEWELRY TSUTSUMI**
- in the groove LAB.
- **SPORTS MARIO Run&Fitness**
- BANKAN

- Francfranc
- Scheduled to open in Fall 2022 **Books Kinokuniya**Books/Magazines
- LOFT Household Goods
- **TOWER RECORDS** 
  - CD · DVD
- AWESOME STORE
- Ladies' and Men's Wear · Household Goods
- MUJI Clothing Items • Household Goods • Food FREE
- Celule Cosmetics
- JINS
- eyecity Contact Lenses Shop

- Wa Cafe Tsumugi

- Benesse English Classroom BE Studio English School
- JTB
- **UNIX Beauty Innovation**
- **ABC Cooking Studio** Cooking Classes
- Ario Oshima Eye Clinic
- docomo Shop
  - Rehari
- Acupuncture Salon
- **Relaxation Space Raffine**
- **Bodies**
- MUSEE PLATINUM
- coco color Hair Color Salon
- Beauty Face Face Shaving/Facial Treatment
- **Beauty Eyelash**
- Re.Ra.Ku
- - Kameari Dental Dentistry, Orthodontics, Oral-Maxillofacial Surgery
- Seven Culture Club

# Lovetoxic ORIHICA Ladies' and Men's Wear Right-on Ladies', Men's and Kids' Wear ABC-MART **MURASAKI SPORTS BREEZE** petit main **BABYDOLL** Kids, Baby and Family Wear

Akachan Honpo TAX

Baby Goods

Party Rico Megane ichiba 3COINS+plus Fashion · Household Goods i clock. mano creare Handicraft Store

The French Toast Factory Kochikame Game Park French Toast · Pancakes · Western Food **UQ Spot** Mobile Phone Shop Studio Alice Photo Studio for Kids **MOVIX Kameari** PC class for citizens
/ STAR Programming SCHOOL
Personal Computer Class HILLTOP ENGLISH ACADEMY for kids English Language School

| FASHION                                              |                                                                                                   | GOODS                                   |                                  | GOURMET & FOODS              |                                                               |    |                                                                     |  |  |  |
|------------------------------------------------------|---------------------------------------------------------------------------------------------------|-----------------------------------------|----------------------------------|------------------------------|---------------------------------------------------------------|----|---------------------------------------------------------------------|--|--|--|
| 1                                                    | Temporarily closed from Tuesday, June 7 to Fall 2022 UNIQLO Ladies', Men's, Kids' and Baby's Wear | Flying Tiger Copenhagen Household Goods |                                  | 17                           | 17 ANTENDO Bakery                                             |    | Tokyo Aburagumi Sohonten<br>Ario Kameari-gumi<br>Abura soba noodles |  |  |  |
| 2                                                    | H & M Teens, Ladies, Men's and Kids Wear                                                          | Cycle Base A Bikes                      | sahi                             | 18                           | KALDI COFFEE FARM Coffee Beans • Imported Food                | 46 | McDonald's<br>Hamburgers                                            |  |  |  |
| 5                                                    | AZUL by moussy<br>Ladies' and Men's Wear                                                          | 22 LUSH Natural Cosmetics               | :                                | 19                           | St.Cousair • Kuzefuku Shoten Japanese and Western groceries   | 47 | MOMI&TOY'S<br>Crepe • Tapioca Drink                                 |  |  |  |
| 6                                                    | <b>LEPSIM</b><br>Ladies' Wear                                                                     | THE COSMOS<br>Cosmetics                 | TAX FREE                         | 28                           | STARBUCKS COFFEE Cafe                                         | 48 | Narita Dream Dairy Farm<br>Soft-serve Ice Cream                     |  |  |  |
| 7                                                    | earth music & ecology natural store<br>Ladies' and Kids' Wear                                     | 24 AENA<br>Cosmetics · Suppl            | lement                           | 29                           | <b>Yakiniku Yamato</b><br>Yakiniku Grilled Meat               | 49 | COSTA COFFEE<br>Café                                                |  |  |  |
| 8                                                    | ROPÉ PICNIC<br>Ladies' Wear • Fashion Goods                                                       | Pet shop KOJ<br>Pet Shop                | IIMA                             | 30                           | Tonkatsu Chazuke Shinjuku Suzuya<br>Tonkatsu                  | 50 | Niku no Gochiso Yamato<br>Rice Bowl with Toppings                   |  |  |  |
| 9                                                    | INGNI<br>Ladies' Wear                                                                             | SER                                     | VICE                             | 31                           | IKINARI! STEAK<br>Steak Specialty Store                       | 51 | <b>bb.q olives chicken café</b><br>Fried Chicken                    |  |  |  |
| 10                                                   | AMERICAN HOLIC<br>Ladies' Wear                                                                    | 3 QB HOUSE<br>Hair Salon                |                                  | 32                           | Spaghetti no Pancho<br>Pasta                                  | 52 | Tori Paitan Ramen Jiyugaoka Kageyama<br>Ramen                       |  |  |  |
| 11                                                   | niko and<br>Ladies' and Men's Wear                                                                | 4 Hakuyosha<br>Cleaner's                |                                  | 33                           | Benitora Gyozabou, HONG HU JIAO ZI FANG<br>Chinese Restaurant | 53 | Parmenara<br>Fresh Pasta • Pizza                                    |  |  |  |
| 20                                                   | studio CLIP<br>Ladies' Wear • Fashion Goods                                                       | 13 Koide Camera<br>Photo Print/ID Pho   | a<br>oto/On-location Photo Shoot | 34                           | Yomenya Goemon<br>Pasta                                       | 54 | Ringer Hut<br>Nagasaki Chanpon noodles                              |  |  |  |
| 21                                                   | coen<br>Ladies' and Men's Wear                                                                    | 15 Seven Hoken Insurance                | Shop                             | 35                           | B-R 31 ICE CREAM<br>Ice Cream                                 | 55 | TEXAS KING STEAK Steak · Hamburg                                    |  |  |  |
| 25                                                   | <b>Lattice</b> Fashion Accessories                                                                | 16 Wonder Price Purchasing specialty    |                                  | 36                           | TAPIOCA SWEETS BullPulu<br>Tapioca Drink                      | 56 | Marugame Seimen<br>Udon Noodles                                     |  |  |  |
| 26                                                   | PARTS CLUB<br>Beads & accessories                                                                 | Takarakuji Ch<br>Takarakuji (lottery)   |                                  | 37                           | Yoshokuya Sandaime Taimeiken<br>Western Restaurant            | 57 | Tsukiji Gindaco<br>Takoyaki (Octopus Balls)                         |  |  |  |
| 27                                                   | PLST<br>Ladies' and Men's Wear                                                                    |                                         |                                  | 38                           | Kushikatsu Tanaka<br>Kushikatsu (pork cutlets on skewers)     | 59 | <b>Gingatei</b><br>Curry                                            |  |  |  |
|                                                      |                                                                                                   |                                         |                                  | 39                           | Tonkatsu Shinjuku Saboten<br>Tonkatsu                         | 60 | Gyoza no Ohsho<br>Chinese Restaurant                                |  |  |  |
|                                                      |                                                                                                   |                                         |                                  | 40                           | Oishii Egao TRIPRO<br>Chicken Side Dish                       | 61 | Saizeriya<br>Italian Restaurant                                     |  |  |  |
|                                                      |                                                                                                   |                                         |                                  | 41                           | beard papa's +<br>Cream Puffs                                 | 62 | <b>BAQET</b><br>Western Restaurant                                  |  |  |  |
|                                                      |                                                                                                   |                                         |                                  | 42                           | V2&M by Fruits Bar AOKI<br>Fruit Juice Bar                    | 63 | picnic<br>Cheese Dishes, Pasta, Delicatessen                        |  |  |  |
|                                                      |                                                                                                   |                                         |                                  | 43                           | Sushi Choushimaru Miyabi<br><sub>Sushi</sub>                  | 64 | <b>Kibiya</b><br>Japanese Food Restaurant                           |  |  |  |
|                                                      |                                                                                                   |                                         |                                  | JACK IN THE DONUTS Doughnuts |                                                               |    |                                                                     |  |  |  |
|                                                      |                                                                                                   |                                         |                                  |                              |                                                               |    |                                                                     |  |  |  |
|                                                      |                                                                                                   |                                         |                                  |                              |                                                               |    |                                                                     |  |  |  |
|                                                      |                                                                                                   |                                         |                                  |                              |                                                               |    |                                                                     |  |  |  |
| TAX Tax-free Shop 0 마크가 있는 가게에서 면세가 가능합니다. 有該標誌的店為免税 |                                                                                                   |                                         |                                  |                              |                                                               |    |                                                                     |  |  |  |
|                                                      | Зпор                                                                                              | 이 마그가 차                                 | (근 기기에서 단                        | :^   4                       | 110日リザ・ 円畝保証                                                  | 心日 | 河口河无饥间泊城。                                                           |  |  |  |