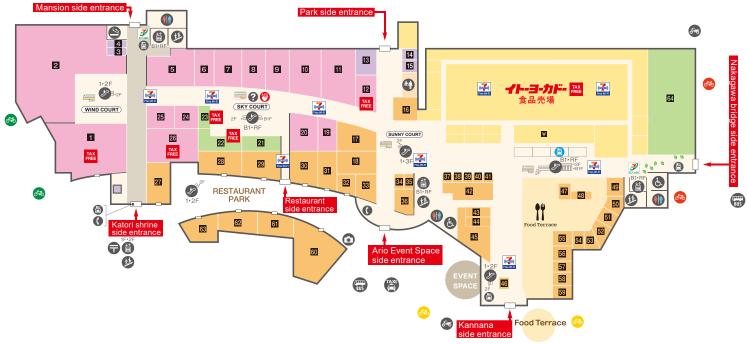

|   | FASHION GOODS                                                   |    |                                                                   | GOURMET & FOODS |                                                               |    |                                                                     |
|---|-----------------------------------------------------------------|----|-------------------------------------------------------------------|-----------------|---------------------------------------------------------------|----|---------------------------------------------------------------------|
| ĺ | 1 UNIQLO Ladies', Men's, Kids' and Baby's Wear                  | 21 | LUSH<br>Natural Cosmetics                                         | 16              | ANTENDO<br>Bakery                                             | 44 | Tokyo Aburagumi Sohonten<br>Ario Kameari-gumi<br>Abura soba noodles |
|   | 2 H & M Teens, Ladies, Men's and Kids Wear                      | 22 | THE COSMOS Cosmetics TAX FREE                                     | 17              | KALDI COFFEE FARM Coffee Beans • Imported Food                | 45 | McDonald's<br>Hamburgers                                            |
|   | 5 AZUL by moussy Ladies' and Men's Wear                         | 23 | AENA Cosmetics • Supplement                                       | 18              | St.Cousair · Kuzefuku Shoten Japanese and Western groceries   | 46 | MOMI&TOY'S<br>Crepe • Tapioca Drink                                 |
|   | 6 LEPSIM Ladies' Wear                                           | 64 | Pet shop KOJIMA<br>Pet Shop                                       | 27              | STARBUCKS COFFEE Cafe                                         | 47 | Narita Dream Dairy Farm<br>Soft-serve Ice Cream                     |
|   | 7 earth music & ecology natural store<br>Ladies' and Kids' Wear |    |                                                                   | 28              | <b>Yakiniku Yamato</b><br>Yakiniku Grilled Meat               | 48 | CAFE TORA Rice Bowl with Toppings                                   |
|   | 8 ROPÉ PICNIC<br>Ladies' Wear • Fashion Goods                   |    | SERVICE                                                           | 29              | Tonkatsu Chazuke Shinjuku Suzuya<br>Tonkatsu                  | 49 | Niku no Gochiso Yamato<br>Rice Bowl with Toppings                   |
|   | 9 INGNI<br>Ladies' Wear                                         | 3  | QB HOUSE<br>Hair Salon                                            | 30              | IKINARI! STEAK<br>Steak Specialty Store                       | 50 | Nikuichiban<br>Rice Bowl with Toppings                              |
|   | 10 AMERICAN HOLIC<br>Ladies' Wear                               | 4  | Hakuyosha<br>Cleaner's                                            | 31              | Ramen Toride<br>Ramen                                         | 51 | Tori Paitan Ramen Jiyugaoka Kageyama<br>Ramen                       |
|   | niko and<br>Ladies' and Men's Wear                              | 13 | Koide Camera Photo Printing • ID Photo Service                    | 32              | Benitora Gyozabou, HONG HU JIAO ZI FANG<br>Chinese Restaurant | 52 | Parmenara<br>Fresh Pasta • Pizza                                    |
|   | 8 chouette gallery Bags • Knickknack  **TAX FREE                | 14 | Seven Hoken Shop<br>Insurance                                     | 33              | Yomenya Goemon<br>Pasta                                       | 53 | Ringer Hut<br>Nagasaki Chanpon noodles                              |
|   | 19 studio CLIP<br>Ladies' Wear • Fashion Goods                  | 15 | Suumo Counter<br>New Condo Purchase Lesson · Consultation Service | 34              | B-R 31 ICE CREAM<br>Ice Cream                                 | 54 | TEXAS KING STEAK Steak · Hamburg                                    |
|   | 20 coen<br>Ladies' and Men's Wear                               | -  | Takarakuji Chance Center<br>Takarakuji (lottery) Shop             | 35              | TAPIOCA SWEETS BullPulu<br>Tapioca Drink                      | 55 | Marugame Seimen<br>Udon Noodles                                     |
|   | 24 Lattice<br>Fashion Accessories                               |    |                                                                   | 36              | Pom's farm<br>Western Restaurant                              | 56 | Tsukiji Gindaco<br>Takoyaki (Octopus Balls)                         |
|   | PARTS CLUB Beads & accessories                                  |    |                                                                   | 37              | Kushikatsu Tanaka<br>Kushikatsu (pork cutlets on skewers)     | 57 | Kiseki no Oyakodon<br>Chicken and egg rice bowl                     |
|   | PLST Ladies' and Men's Wear TAX FREE                            |    |                                                                   | 38              | Tonkatsu Shinjuku Saboten<br>Tonkatsu                         | 58 | <b>Gingatei</b><br>Curry                                            |
|   |                                                                 |    |                                                                   | 39              | Oishii Egao TRIPRO<br>Chicken Side Dish                       | 59 | Gyoza no Ohsho<br>Chinese Restaurant                                |
|   |                                                                 |    |                                                                   | 40              | beard papa's + Cream Puffs                                    | 60 | PALACE BUFFET Buffet                                                |
|   |                                                                 |    |                                                                   | 41              | V2&M by Fruits Bar AOKI<br>Fruit Juice Bar                    | 61 | BAQET<br>Western Restaurant                                         |
|   |                                                                 |    |                                                                   | 42              | Sushi Choushimaru Miyabi<br><sub>Sushi</sub>                  | 62 | picnic<br>Cheese Dishes, Pasta, Delicatessen                        |
|   |                                                                 |    |                                                                   |                 | Tonkatsu University                                           |    | ı                                                                   |

63 Kibiya

Japanese Food Restaurant

**Tonkatsu University** Tonkatsu · Katsudon · Karaage (Deep-fried Chicken)

- tutu anna
- **RETRO GALLERY** Ladies' and Men's Wear • Knickknack
- any FAM
- Ladies' and Kids' Wear
- Men's and Ladies' Wear
- GLOBAL WORK
- CIAOPANIC TYPY
- L.L.Bean Outdoor Fashion • Goods
- - GRAN SAC'S
- Charlotte by ABC-MART
- **BRICK HOUSE by Tokyo Shirts**
- **JEWELRY TSUTSUMI**
- in the groove LAB.
- **SPORTS MARIO Run&Fitness**
- BANKAN

- Francfranc
- **BOOKS KIDDY LAND** Books · Magazines · Miscellaneous Goods
- LOFT Household Goods
- **TOWER RECORDS**
- CD · DVD
- AWESOME STORE
- Ladies' and Men's Wear · Household Goods
- MUJI Clothing Items • Household Goods • Food FREE
- Celule Cosmetics
- JINS
- eyecity Contact Lenses Shop

- **Ueshima Coffee House**
- SPORTS MARIO ×TANITA CAFÉ
- cafe solare Tsumugi

- Benesse English Classroom BE Studio English School
- JTB
- **UNIX Beauty Innovation**
- **ABC Cooking Studio**
- Ario Oshima Eye Clinic
- docomo Shop
- Rehari Acupuncture Salon
- **Relaxation Space Raffine**
- **Bodies**
- MUSEE PLATINUM
- coco color Hair Color Salon
- **Beauty Face**Face Shaving/Facial Treatment
- **Beauty Eyelash**
- Re.Ra.Ku
- Kameari Dental
  - Dentistry, Orthodontics, Oral-Maxillofacial Surgery
- Seven Culture Club

# Lovetoxic ORIHICA Ladies' and Men's Wear Right-on Ladies', Men's and Kids' Wear **ABC-MART** MURASAKI SPORTS Action Sports · Fashion **BREEZE** petit main Design Tshirts Store graniph **BABYDOLL** Kids, Baby and Family Wear Akachan Honpo TAX

Party Rico Megane ichiba 3COINS Household Goods · Fashion Goods i clock. Furindo Cheap Sweets · Toys mano creare Handicraft Store

The French Toast Factory Kochikame Game Park French Toast · Pancakes · Western Food Studio Alice Photo Studio for Kids **MOVIX Kameari** Movie Theater PC class for citizens STAR Programming SCHOOL
Personal Computer Class **HILLTOP ENGLISH ACADEMY for kids** English Language School